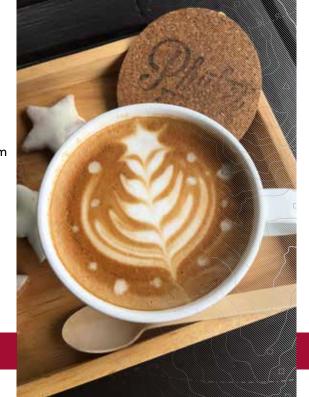

# Phuket

Phuket Coffee Company is your go-to coffee shop with artisan pastries, premium hill tribe teas and coffees, milkshakes and signature iced beverages.

**Opening Hours:** 7.00 am – 6.00 pm

#### ALL-INCLUSIVE

Snacks and drinks
 From 11.00 am – 6.00 pm daily

Ask the team to show you how to make Thai Ice Tea.

This beach front spot boasts stunning views of the Andaman Sea, making it the right spot to chill, listen to reggae music and sip on scrumptious rum cocktails.