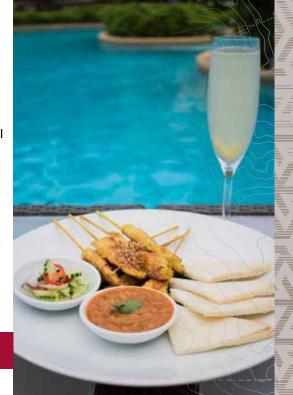

<sup>\*</sup>Alcohol served from 11 am - 11 pm.

Embark on a journey across the kingdom as our team cooks up authentic Thai dishes using the finest ingredients – all served in a traditional setting.

**A La Carte Dinner:** 6.00 pm – 10.30 pm **Dinner Buffet:** 6.00 pm - 10.00 pm

#### ALL-INCLUSIVE

- A la carte dinner
- Thai Buffet

Come and experience truly authentic Thai cuisine.