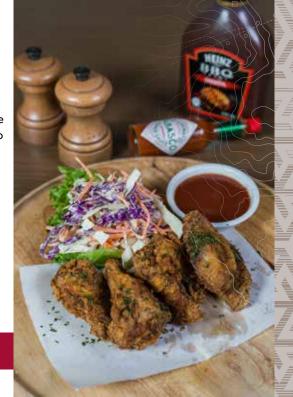

#### ALL-INCLUSIVE

- A la carte food menu
- Selected drinks all day long From 11.00 am – 10.00 pm daily

Rum Shack is the best spot to watch the sunset!

Love sports? Balls and Burgers has it covered. Watch all the games from AFL to Premier League whilst enjoying one of our signature burgers.